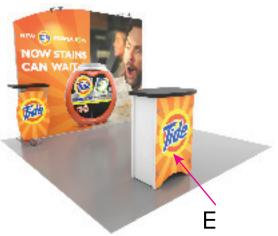

ts are often customized. Please check with Customer Service to ensure that this template matches your specific job.

#### SYMPHONY Portable Display Elegance





# SYM-401

### Graphic Template Backwall Workstation Countertop – Vinyl Graphics Graphics NOT included in base price. Please request pricing.



NOTE: All Raster Art (jpg, tiff,psd, png, etc.) must be at least 100 dpi at print size. Standard kits are often customized. Please check with Customer Service to ensure that this template matches your specific job.







Graphic Template Portable Counter – Vinyl Graphic



NOTE: All Raster Art (jpg, tiff,psd, png, etc.) must be at least 100 dpi at print size. Standard kits are often customized. Please check with Customer Service to ensure that this template matches your specific job.