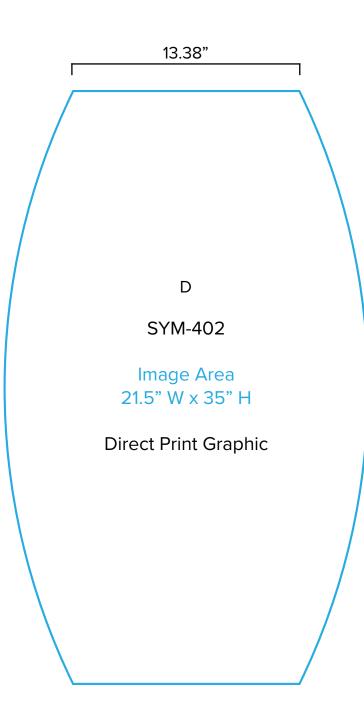

# SYM-401

### Graphic Template Backwall Workstation Countertop – Vinyl Graphics Graphics NOT included in base price. Please request pricing.

NOTE: All Raster Art (jpg, tiff,psd, png, etc.) must be at least 100 dpi at print size. Standard kits are often customized. Please check with Customer Service to ensure that this template matches your specific job.

Graphic Template Portable Counter – Vinyl Graphic

NOTE: All Raster Art (jpg, tiff,psd, png, etc.) must be at least 100 dpi at print size. Standard kits are often customized. Please check with Customer Service to ensure that this template matches your specific job.