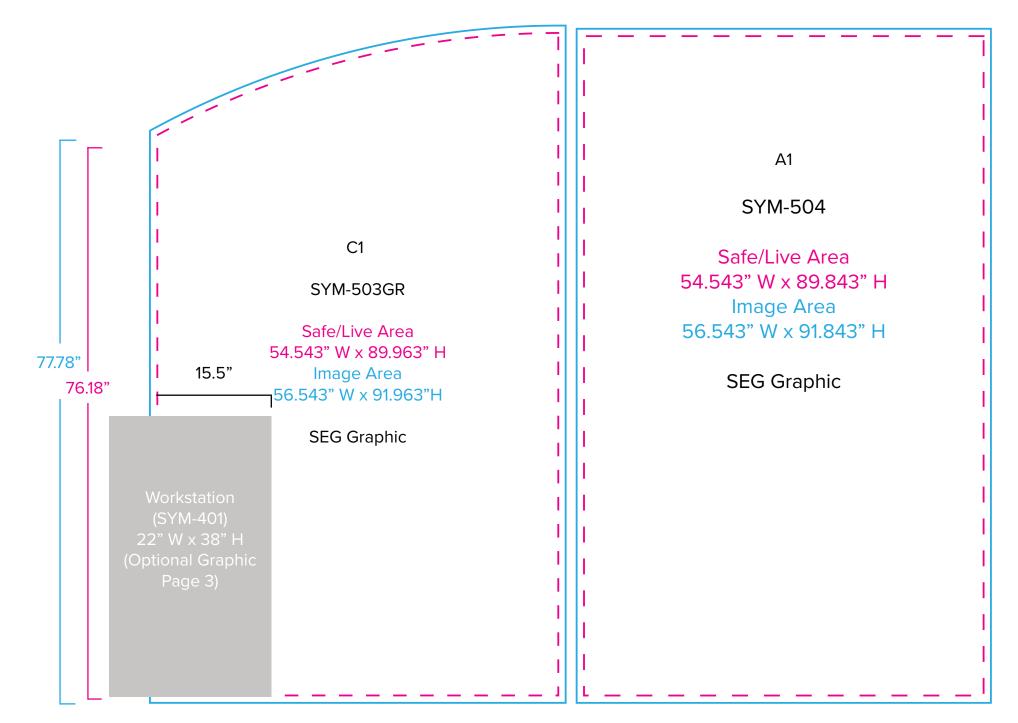

### Graphic Template 10 x 10 Inline Exhibit Backwall with Flat Arched Panel, Rectangular Panel - SEG Graphics

NOTE: All Raster Art (jpg, tiff,psd, png, etc.) must be at least 100 dpi at print size. Standard kits are often customized. Please check with Customer Service to ensure that this template matches your specific job.

Graphic Template Backwall Workstation – Direct Print Graphic

NOTE: All Raster Art (jpg, tiff,psd, png, etc.) must be at least 100 dpi at print size. Standard kits are often customized. Please check with Customer Service to ensure that this template matches your specific job.