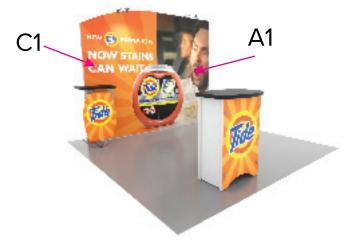

# SYK-1030

### Graphic Template 10 x 10 Inline Exhibit Backwall with Flat Arched Panel, Rectangular Panel - SEG Graphics



NOTE: All Raster Art (jpg, tiff,psd, png, etc.) must be at least 100 dpi at print size. Standard kits are often customized. Please check with Customer Service to ensure that this template matches your specific job.







Graphic Template Backwall Workstation – Direct Print Graphic



NOTE: All Raster Art (jpg, tiff,psd, png, etc.) must be at least 100 dpi at print size. Standard kits are often customized. Please check with Customer Service to ensure that this template matches your specific job.

#### SYMPHONY Portable Display Elegance





# SYM-401

### Graphic Template Backwall Workstation Countertop – Vinyl Graphics Graphics NOT included in base price. Please request pricing.



NOTE: All Raster Art (jpg, tiff,psd, png, etc.) must be at least 100 dpi at print size. Standard kits are often customized. Please check with Customer Service to ensure that this template matches your specific job.







Graphic Template Portable Counter – Vinyl Graphic



NOTE: All Raster Art (jpg, tiff,psd, png, etc.) mus