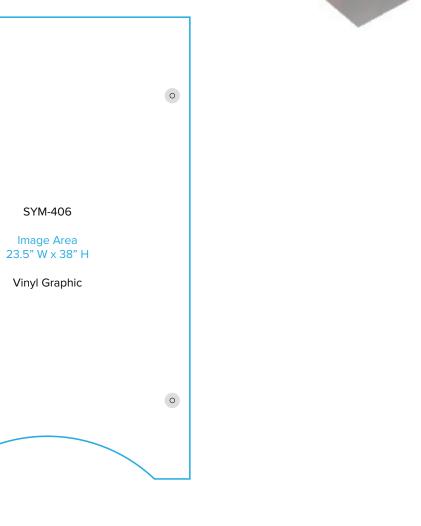

# SYK-1030

### Graphic Template 10 x 10 Inline Exhibit Backwall with Flat Arched Panel, Rectangular Panel - SEG Graphics

NOTE: All Raster Art (jpg, tiff,psd, png, etc.) must be at least 100 dpi at print size. Standard kits are often customized. Please check with Customer Service to ensure that this template matches your specific job.