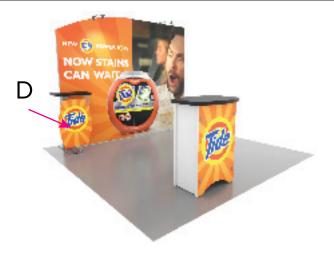

# SYK-1030

### Graphic Template 10 x 10 Inline Exhibit Backwall with Flat Arched Panel, Rectangular Panel - SEG Graphics



NOTE: All Raster Art (jpg, tiff,psd, png, etc.) must be at least 100 dpi at print size. Standard kits are often customized. Please check with Customer Service to ensure that this template matches your specific job.







Graphic Template Backwall Workstation – Direct Print Graphic



NOTE: All Raster Art (jpg, tiff,psd, png, etc.) must be at least 100 dpi at print size. Standard kits are often customized. Please check with Customer Service to ensure that this template matches your specific job.

#### SYMPHONY Portable Display Elegance





# SYM-401

### Graphic Template Backwall Workstation Countertop – Vinyl Graphics Graphics NOT included in base price. Please request pricing.



NOTE: All Raster Art (jpg, tiff,psd, png, etc.) must be at least 100 dpi at print size. Standard kits are often customized. Please check with Customer Service to ensure that this template matches your specific job.







Graphic Template Portable Counter – Vinyl Graphic



NOTE: All Raster Art (jpg, tiff,psd, png, etc.) must be at least 100 dpi at print size. Standard kits are often customized. Please check with Customer Service to ensure that this template matches your specific job.