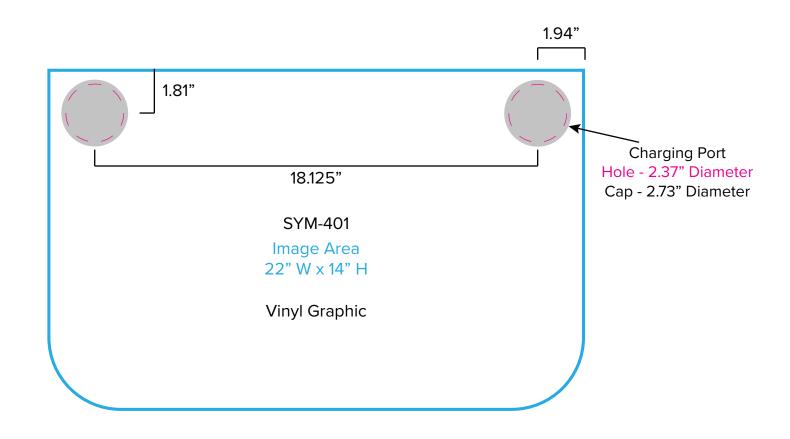

# SYM-401

### Graphic Template Backwall Workstation Countertop – Vinyl Graphics Graphics NOT included in base price. Please request pricing.

NOTE: All Raster Art (jpg, tiff,psd, png, etc.) must be at least 100 dpi at print size. Standard kits are often customized. Please check with Customer Service to ensure that this template matches your specific job.

Graphic Template Portable Counter – Vinyl Graphic

NOTE: All Raster Art (jpg, tiff,psd, png, etc.) must be at least 100 dpi at print size. Standard kits are often customized. Please check with Customer Service to ensure that this template matches your specific job.