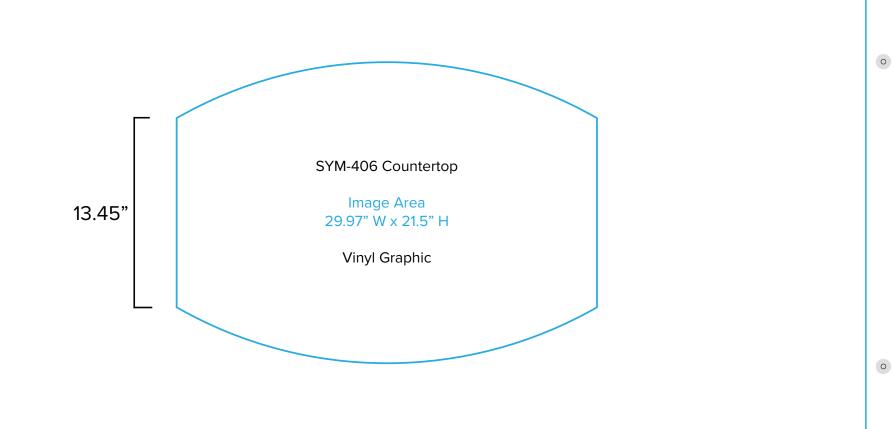

# SYM-401

### Graphic Template Backwall Workstation Countertop – Vinyl Graphics Graphics NOT included in base price. Please request pricing.

NOTE: All Raster Art (jpg, tiff,psd, png, etc.) must be at least 100 dpi at print size. Standard kits are often customized. Please check with Customer Service to ensure that this template matches your specific job.